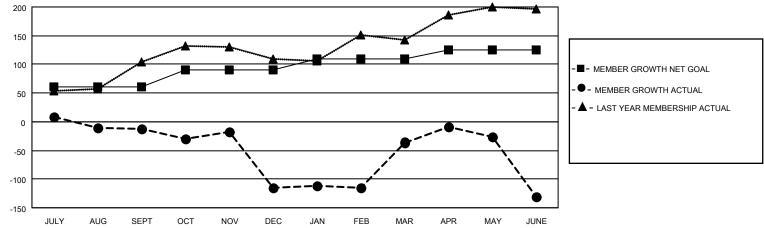

## GOALS AND ACTUAL MEMBERS CUMULATIVE

| DROPPED CLUBS: 11 |     | 33 CLUBS OF 69 ADDED 1 OR<br>MORE NEW MEMBERS | GENDER DISTRIBUTION                 |                |  |
|-------------------|-----|-----------------------------------------------|-------------------------------------|----------------|--|
|                   |     | WORE NEW WEINBERS                             | MALE                                | 1,205 (73.66%) |  |
|                   |     |                                               | FEMALE                              | 431 (26.34%)   |  |
| DROPPED MEMBERS   |     |                                               | NON BINARY                          | 0 (0.00%)      |  |
| BROTTED WEWBERG   |     |                                               | PREFER NOT TO ANSWER                | 0 (0.00%)      |  |
| DECEASED          | 9   |                                               |                                     | (0.00.1)       |  |
| CLUB CANCELLED    | 118 | CLICK HERE FOR CUMULATIVE                     | TOTAL FAMILY UNIT MEMBERS 607       |                |  |
| OTHER             | 262 | MEMBERSHIP DATA                               |                                     |                |  |
| TOTAL             | 389 |                                               | FAMILY MEMBERS PAYING HALF DUES 362 |                |  |
|                   |     |                                               |                                     |                |  |

## MONTHLY MEMBERSHIP PROGRESS REPORT

LOCATION INDIA District 316 B Results as of: 6/30/2023

| Clubs                 |               |           |               | Members               |                        |                         |                                                    |
|-----------------------|---------------|-----------|---------------|-----------------------|------------------------|-------------------------|----------------------------------------------------|
| RESULTS FOR 2022-2023 |               |           |               | RESULTS FOR 2022-2023 |                        |                         |                                                    |
| QUARTER               | NEW CLUB GOAL | NEW CLUBS | DROPPED CLUBS | QUARTER MEME          | BER GROWTH NET<br>GOAL | MEMBER GROWTH<br>ACTUAL | DROPPED<br>MEMBERS ACTUAL<br>(including transfers) |
| JULY/AUG/SEPT         | 2             | 0         | 2             | JULY/AUG/SEPT         | 60                     | 27                      | 39                                                 |
| OCT/NOV/DEC           | 1             | 2         | 5             | OCT/NOV/DEC           | 30                     | 61                      | 158                                                |
| JAN/FEB/MAR           | 0             | 1         | 2             | JAN/FEB/MAR           | 20                     | 109                     | 17                                                 |
| APR/MAY/JUNE          | 0             | 2         | 2             | APR/MAY/JUNE          | 15                     | 84                      | 175                                                |