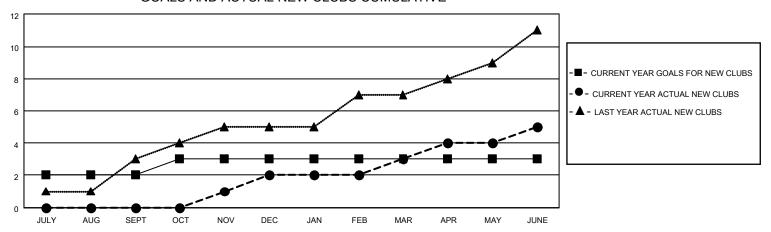

## GOALS AND ACTUAL NEW CLUBS CUMULATIVE

## MONTHLY MEMBERSHIP PROGRESS REPORT

LOCATION INDIA District 316 B Results as of: 6/30/2023

| Clubs                 |               |           |               | Members               |                        |                         |                                                    |
|-----------------------|---------------|-----------|---------------|-----------------------|------------------------|-------------------------|----------------------------------------------------|
| RESULTS FOR 2022-2023 |               |           |               | RESULTS FOR 2022-2023 |                        |                         |                                                    |
| QUARTER               | NEW CLUB GOAL | NEW CLUBS | DROPPED CLUBS | QUARTER MEME          | BER GROWTH NET<br>GOAL | MEMBER GROWTH<br>ACTUAL | DROPPED<br>MEMBERS ACTUAL<br>(including transfers) |
| JULY/AUG/SEPT         | 2             | 0         | 2             | JULY/AUG/SEPT         | 60                     | 27                      | 39                                                 |
| OCT/NOV/DEC           | 1             | 2         | 5             | OCT/NOV/DEC           | 30                     | 61                      | 158                                                |
| JAN/FEB/MAR           | 0             | 1         | 2             | JAN/FEB/MAR           | 20                     | 109                     | 17                                                 |
| APR/MAY/JUNE          | 0             | 2         | 2             | APR/MAY/JUNE          | 15                     | 84                      | 175                                                |